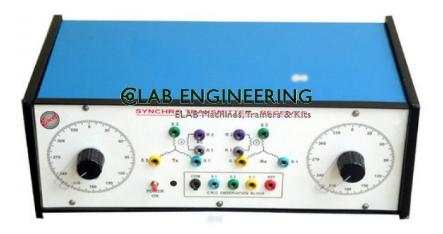

## **Technical Specification:**

Synchro Transmitter/Receiver Synchro Transmitter/receiver Study of Synchro Transmitter/Receiver Two dials for input/output angular displacement Knob with large pointers on transmitter and receiver Sockets for rotor (R1, R2) and stator (S1, S2, S3) on panel Built in isolated power supply for both Attenuated output on sockets for view of signal observation on CRO Supporting literature with patch cords 220V mains operated