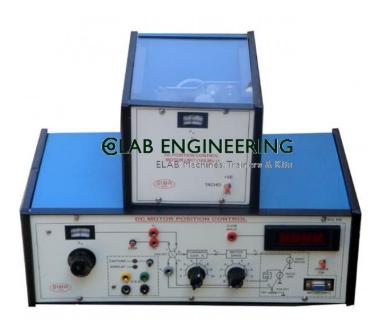

## **© LAB ENGINEERING**

Email:

purchase@elabengineeringequipments.com Phone: +91-9811375383

**Product Name:** 

Dc Motor Position Controller

Product Code: CSL008

## **Description:**

Dc Motor Position Controller

## **Technical Specification:**

Dc Motor Position Controller Dc Motor Position Controller Dc Motor Position Controller Study of DC position Servo Position control of a 12 volt, 1 Amp DC geared PM motor (50/60 RPM) Calibrated dials with 1 degree resolution for reference and output position Two 360 degree Servo-potentiometers Built in step signal Built in waveform capture/display card for study dynamics 3.5 digit digital voltmeter IC regulated DC power supplies for circuitry Supporting literature for experiments with patch cords, 220V mains operated