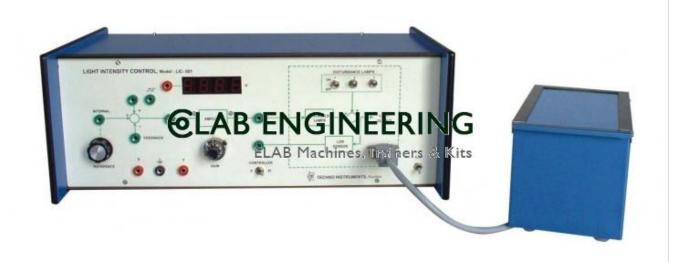

## **Description:**

Light Intensity Control System

## **Technical Specification:**

Light Intensity Control System Feedback control of light intensity Study of inherent non-linearties- sensor, lamps PI control Dynamic response display Experiments & specifications: Characterization of light panel and light sensor blocks Study of a practical single loop feedback control system which includes: - Disturbance study - Error monitoring Performance improvement through P-I control Evaluation of dynamic behaviour Seven lamps 6V/300mA 5 Hz square wave and triangular wave for dynamic response study Switch selectable PI-Controller Built-in 3.5 digit DVM Built-in IC regulated power supplies 220 +/- 10%, 50 Hz mains operation Detailed literature and patch cords included