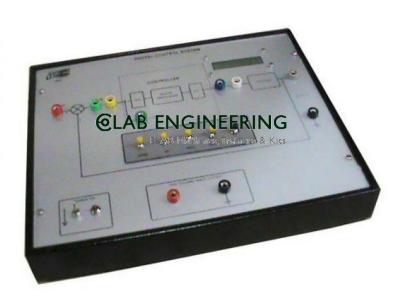

## **Technical Specification:**

Digital Control System igital Control System Digital Controller implementation on uP-kit Simple Op-amp based analog plant CRO display of response Design and test new algorithms Experiments: Indentification of the controlled process Study of sampling period variation Designing P,PI,PD and PID controllers Advanced algorithms implementation Features and specifications: Second order simulated process (analog process) Built-in D/A and A/D circuits (8-bit) 8085 based uP kit as digital controller with user software in 8K EPROM 16-bit arithmetic for algorithmic calculations 16 built-in levels of P, I and D gains each. Complete flexibility for the user to develop own software Square wave test input (internal) IC regulated internal built in power supplies 220V +/- 10%, 50Hz mains operation Detailed literature and patch chords included Essential accessory - a CRO