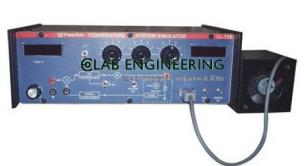

## **Description :**

Temperature System Simulator

### **Technical Specification :**

Temperature System Simulator Temperature System Simulator Fast compact oven upto 90 degree C Variety of control actions Digital temperature readout Solid state temperature sensor Experiments: Identification of the oven parameters Study of ON-OFF temperature control (with adjustable relay characteristics) Study of P, PI, PD and PID controls having adjustable coefficients Features and specifications: Temperature controller with facilities for P,I,D and relay control blocks Operating temperature : Ambient to 90 degree C Separate control for P,I,D channel gains Two settings for relay hysteresis Fast 25W oven fitted with IC temperature sensor Digital display of set and measured temperature on a 3.5 digit built in DVM Buffered output for recorder IC regulation in controller circuit power supplies 220V +/- 10%, 50 Hz main operation Supporting literature and patch cords included No accessories required