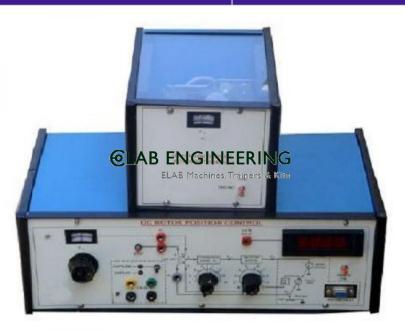

#### Product Name : Dc Speed Control System

Product Code : CSL0017

### **Description :**

Dc Speed Control System

### **Technical Specification :**

Dc Speed Control System Dc Speed Control System Study of speed control of DC motor in open and close loops Speed control of 12V, 4W, permanent magnet DC motor Speed range upto 3000 RPM (typical) Electronic techogenerator for feedback Non-contact eddy current break for load 4 digit RPM counter 3.5 digit digital voltmeter Built in regulated power supply Detailed instruction manual with patch cords, 220V mains operated