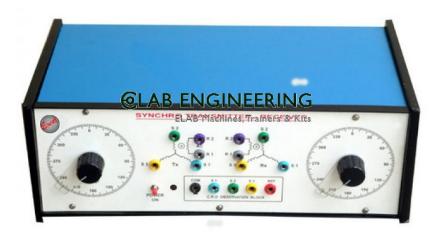

## **Technical Specification:**

Synchro Transmitter/Receiver Synchro Transmitter/receiver Study of Synchro Transmitter/Receiver Two dials for input/output angular displacement Knob with large pointers on transmitter and receiver Sockets for rotor (R1, R2) and stator (S1, S2, S3) on panel Built in isolated power supply for both Attenuated output on sockets for view of signal observation on CRO Supporting literature with patch cords 220V mains operated