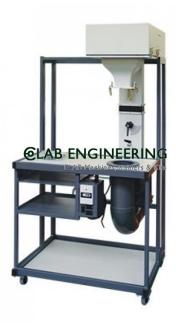

## **Technical Specification:**

Airflow Bench

**Technical Description** 

The test stand is fitted to a trolley, this makes it flexible in use. A radial fan generates velocities of up to 40m/s in a vertical test duct. A flow straightener provides for a low turbulent flow. The specially shaped nozzle provides a homogeneous velocity distribution in the air flow. The outlet air is fed to the rear using a hood. Experimental setups available as accessories are attached to the outlet of the nozzle. Measuring glands are fitted to the test duct for recording pressure differences. The flow velocity can be continuously adjusted using a fine regulator