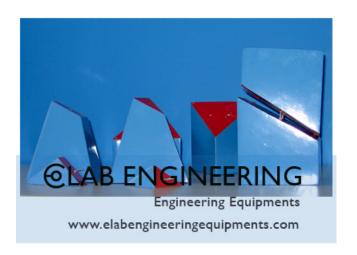

## **Technical Specification:**

A set eight models, the two parts of which are joined with the help of strips. Beautifully painted and the dissected facing surfaces are painted in red.

- (A) Cube cut in two right angled triangles.
- (B) Sphere 10 cm diameter cut in two hemispheres.
- (C) Cylinder cut in two semi-cylinders.
- (D) Cone cut at an oblique angle.
- (E) Pyramid triangular cut in two parts.
- (F) Triangular prism cut in two parts parallel to base.
- (G) Tetrahedron having each side 15 cm and cut in two parts parallel to base,
- (H) Parallelepiped dissectible in two triangular prisms.

The models are of about 20x12 cm size, made of all wood and dissected in two parts.