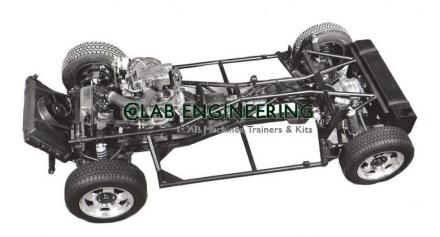

## **Technical Specification:**

The model consists of all essential parts such as steering, front axle, clutch, gear box, gamble joint and differential gear. The motor can be actuated by a crank handle and demonstrates thereby the power transmission to the driving wheels. The brakes are actuated by a hand lever. Complete on above 90x45 cm polished wooden base.