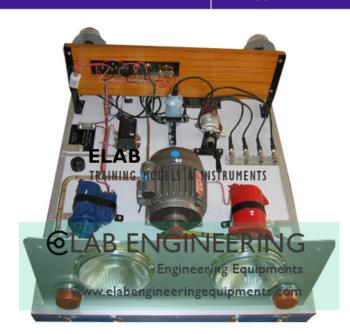

## **Description :**

Mock Layout Car Wiring

**Technical Specification :** 

This unit is capable of operation when a standard battery or a battery charger unit is connected to the given terminals, Consisting of all essential parts as self starter, dynamo, cutout, ampere-meter, ignition coil, distributor, 4 spark plugs, horn, long lights with dipper light, park-lights, dipper, back stop light and switches. The whole system is beautifully fitted on 100x80 cm base with F.H.P. electric motor working on 220 volts A.C and capable to drive the dynamo but without battery.

It is an open type instructional apparatus with second hand original parts.