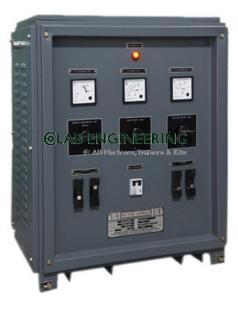

### **Description :**

Fully Automatic Battery Charger

### **Technical Specification :**

The instrument is designed to constant output and has solid-state circuit. Provided with short circuit protection and reverse polarity protection. Built in a nicely finished metal box with indicator, and meter. Input 230 volts A.C. Output 12 volts D.C. at 3 Amperes.