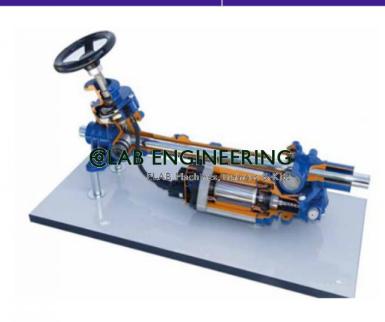

## **Technical Specification:**

In this model the working of steering system of a car is shown with the help of actual parts assembled on a wooden board. All the necessary parts of steering system of a car are shown in actual working form. This model helps the student to understand the working of the steering system of a car very easily. It is specially made dissectible for demonstration purposes.