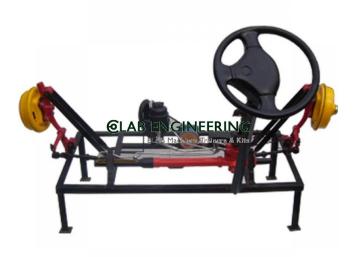

## **Technical Specification:**

In this model the working of power steering system of a car is shown with the help of actual parts assembled on a wooden board. All the necessary parts of power steering system of a car are shown in actual working form. This model helps the student to understand the working of the power steering system of a car very easily. It is specially made dissectible for demonstration purposes.