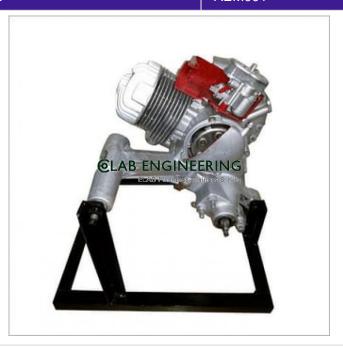

## **Description:**

Two Strokes Scooter Engine

## **Technical Specification:**

Two Strokes Scooter Engine Original, Second hand and damaged engine of a scooter duly dissected, beautifully painted and mounted on suitably stand.

We are well-known manufacturers, OEM suppliers of Two Strokes Scooter Engine for Automobile Engineering Models. Contact us for high quality Two Strokes Scooter Engine for Automobile Engineering Models for schools lab, college lab, universities, research labs, various teaching and workshop training laboratories and industries in India.