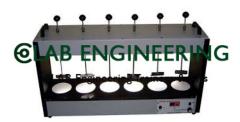

#### **Description :**

Alum Jar Test Apparatus

#### **Technical Specification :**

Alum Jar Test Apparatus Electrically Operated Consisting of 100X20 cm. ground perspex illuminated table suitable suitable to test size specimens at a time. A 220 volts F.H.P. Electric A.C. motor is fitted with reduction gear which enables to rotate six stainless steel churners at speed of 25 to 100 R.P.M.