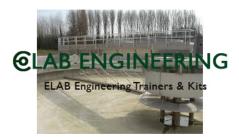

#### **Technical Specification :**

Sedimentation Tank With mechanical sludge scraping and collecting devices. The properly constructed model is rectangular In shape, showing influent, offluent, scum collector, sludge hopper, sludge pipe with sluice valve. Carriage Is fitted with scrapper and skimmer and with tilting devices. Over all f size is about 52x19x30 cm.