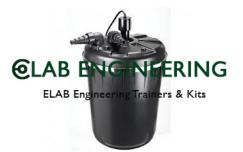

### **Description**:

Model of Pressure Filter

### **Technical Specification :**

Model of Pressure Filter The system of filteration adopted In this unit is cheaper to operate and high flow rate enables to have turn over in about half the time. The mild steel sheet tank is of approx 28 cm dia and 45 cm high. The unit is complete with filtering bag Inside and lid at the top with rubber strap and eye bottles. Wings nuts are used to put the lid down tight. Without motor and pump etc.