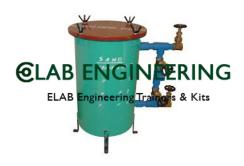

## **Technical Specification:**

Model of Repid Sand Filter Water flows by gravity through bed of sand and then through gravels. The mild steel sheet filter tank Is of about 28 cm dia and 45 cm high approx. A lid with rubber strap Is given at top and eye bolts with wing nuts to put the lid down tight. A standard 3/4" size fittings are provided for inlet, outlet and back washing arrangements. Without motor and pump etc