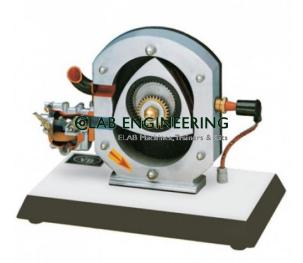

#### **Description :**

Wankel Engine

#### **Technical Specification :**

The model demonstrates the principle, operation. It is cutaway to show the internal constructional details. Unlike other engines the rotary piston engine avoids reciprocating parts. The power pistons an arch like triangular rotor which on rotating generates an epitrechoid. Mounted on well polished wooden base with printed diagrams.