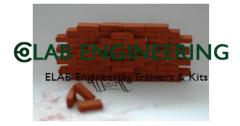

## **Technical Specification:**

Model of Bricks Properly constructed models of ten different kinds and in 1/3 full size. Complete mounted on a board with nomenclature. (a) Full size of bricks with frog is above 75x37x25mm. (b) Hall bat (C) Three quarter bat (d) King Closer (e) Queen Closer (f) Queen Closer quarter. (g) Bevelled bat large (H) Bevelled bat small (i) Bul Nose (j) Splay Header