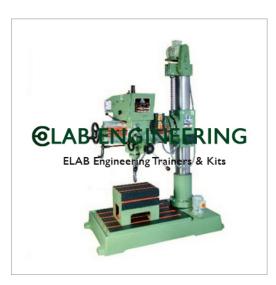

#### **Product Name :** 38 MM Radial Drill

Product Code : dm0005

### **Description :**

38 MM Radial Drill

### **Technical Specification :**

38 MM Radial Drill.

Standard Accessories Suitable electrical s 3 Phase with Switch and Wiring for AC Supply. Motor Pulley,.

V-Belt & square Table Block. Extra Accessories : Coolant Pump, Complete with Assembly, Machine Lamp, Drill Vice, Drill Chuck & Socket.

SPECIFICATIONS

Drilling Capacity in Steel 32 38 Max. Dis. Spindle Centre to Column 762 762 Dia. of Column 158 158 Spindle Travel 152 152 Max. Dist. Spindle Nose to Base 914 914 Vertical Adjustment of Arm 1028 1028 Size of Box Table 368 x 305 x 305 368 x 305 x 305 Overall Height 1702 1702 No. of Spindle Speeds 8 (50 to 1735) 8 (50 to 1735) Spindle Bore MT No. 3 MT No. 4 Drill Motor 2 HP (1440 RPM) 2 HP (1440 RPM) Elevating Motor 1 HP (1440 RPM) 2 HP (1440 RPM)