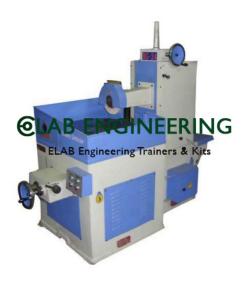

## **Description:**

Horizontal Rotary Surface Grinder

## **Technical Specification:**

Horizontal Rotary Surface Grinder.

Grinding Wheel Electric motors 440 volts 3 Phase V-belt Starter Guard for grinding wheel and motors Magentic Chuck.

| MOPERANA                                           |               |               |
|----------------------------------------------------|---------------|---------------|
| Inch                                               | mm            |               |
| Take size overall                                  | 12"           | 300           |
| Working Surface of table                           | 20"           | 500           |
| Grinding face capacity                             | 20"           | 50            |
| Verticle Movement of Wheel Head Slide              | 9"            | 225           |
| Maximum Height from rotary table to grinding wheel | 12"           | 300           |
| Cross Traverse Movement to grinding wheel head     | 10"           | 250           |
| Griding Wheel                                      | 12" X 1" X 1" | 300 X 25 X 25 |
| Spindle Speed                                      | 2800 RPM      |               |
| Total Length of the grinding Wheel head Slide      | 31"           | 775           |