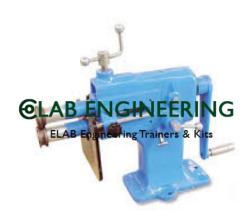

## **Description:**

Universal Geared Swaging Machines

## **Technical Specification:**

| Maximum Capacity in M. S.          |       |       |
|------------------------------------|-------|-------|
| i] For hand operated SWG.          | 20    | 18    |
| ii] For motorised SWG.             | 18    | 16    |
| Maximum depth of gap to gauge inch | 16    | 18    |
| Working centres of spindles inch   | 2.3/8 | 2.3/8 |
| H.P. required                      | 2     | 2     |