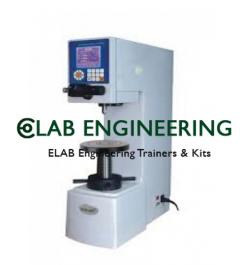

## **Description:**

Hardness Tester

## **Technical Specification:**

RINCIPLE: ROCKWELL ROCKWELL CUM BRINELL SUPERFICIAL SUPERFICIAL CUM ROCKWELL SUPERFICIAL CUM ROCKWELL CUM BRINELL Precision fully enclosed seasoned cast iron body hardness tester ideally suitable for use on measuring hardness of metals and altoys of all types soft or hard in any shape whether flat, round, or irregular shapes equipped with special clampingl cone for holding job to avoid slipage to protect indentors. Dial gauge is covered with transparent glass cover to protect from dust and damages loading is by square threaded screw and unloading is by eccentric lever while penetration is hydraulically operated. Maximum depth of threat 150 mm.