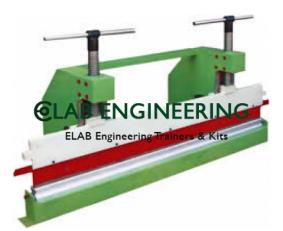

#### **Description :**

Hand Press Brakes

#### **Technical Specification :**

Hand Press Brakes.

Hand operated all steel welded construction press brake ideally suitable for bending sides of rolling shutters, cupboard, cabinets, trays, boxes and many other objects provided with bending die with various size of grooves having following specifications. Bending Width : 4', 6', 7', 8' Capacity in M.S. : 1/16", 1/8"