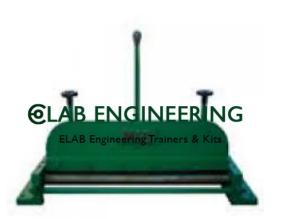

## **Description:**

**Edge Folding Machine** 

## **Technical Specification:**

Edge Folding Machine.

oll type edge folding machines for edging the tin plate body blanks so form hooks for side seams prior to body forming or simple flanging with moderately sharp bends, complete with an adjustable gauge.

Length of fold 12.1/2" 20.1/2" 26.1/2" 30.1/2" 36.1/2" 48.1/2" Capacity max. swg. 22 22 22 22 22 22