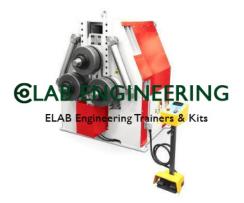

### **Description :**

Motorised Rapid Bender

#### **Technical Specification :**

Motorised Rapid Bender.

Motorised Rapid Bender.

Mechanical roller bearings fitted motorised rapid bending machine desinged to provide a simple, trouble free multitudeof bendings jobs which might arise in an industry, simple compound and reverse bends can all be formed with the power bender in tubing, angle,