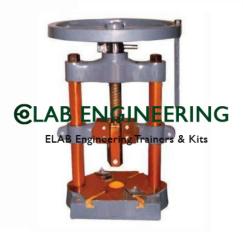

### Description :

Double Pillar Type Screw Presses

#### **Technical Specification :**

Double Pillar Type Screw Presses.

Heavy duty double pillar type hand driven screw presses epecially designed to draw a numerous sheet metal articals, utensils, hollow-wares, containers, bottle tube caps, etc, and also useful for embossing, punching, numbering, pressing, etc. Complete with fly wheel and handle.