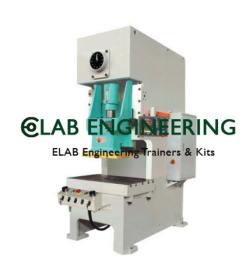

## **Technical Specification:**

Eccentric Presses.

Indigenous make small eccentric presses specially designed for small pressing jobs such as stamping, marking, numbering, etc., ideally suitable for all small scale industries available in 3. sizes Nos. 1, 2 and 3 represent small and big hand driven presses with vee drive arrangements:

| Approx. tonnage pressure | 0.75    | 2      | 3      |
|--------------------------|---------|--------|--------|
| Stroke of ram            | 1"      | 1.1/4" | 1.1/8" |
| Centre of back           | 1.7/8"  | 2.1/2" | 4.1/2" |
| Front to back            | 4"      | 4.3/4" | 6"     |
| Base to guide            | 3.3/16" | 3.3/4" | 5.3/4" |
| Aoorox. net weight kqs.  | 25      | 50     | 80     |