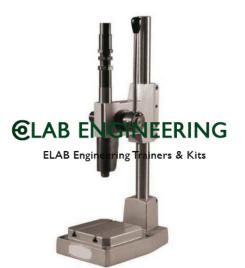

## **Description :**

Foot Operated Impact Press

### **Technical Specification :**

Foot Operated Impact Press.

Foot Operated Impact Press.

Foot operated Impact Press equipped with handchrome pillar, T slotted base for work holding. The precise control of striking load, the adjustable arm and wide throat permit using the press in various industries having maximum adjustable pressure upto 1000Kgs. working surface of table 150 x 100 mm, throat centre distance 130 mm.