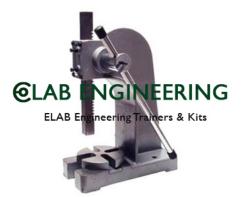

#### Product Name : Spring Control Arbour Press

Product Code : hp0010

#### **Description :**

Spring Control Arbour Press

#### **Technical Specification :**

Spring Control Arbour Press.

Spring Control Arbour Press.

Spring controlled hand operated or treadle operated arbour press ideally suitable for pressing solid, hollow and eyelet rivetting, staking, flaring, numbering, marking, assembling etc. The press is provided with adjustable stroke, automatic spring return of spindle, adjustable spring tensioning device ans T slotted base surface.