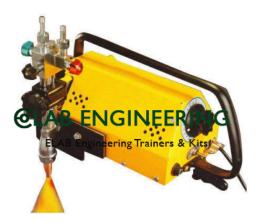

### **Technical Specification :**

Pug Cutting.

Gas Cutting Machine helps a Fabricator in cutting production costs and increases efficiency. It is designed for heavy duty jobs and also for precision jobs. It works on single phase supply and is operated by 1/12 H.P. single phase motor. Machine is designed to operate on magnetic effect in the roller shaft of gear box. Movement of gas cutting nozzle is directly linked with magnetic roller shaft which results in fine cutting of metal. DESCRIPTION : A sturdy portable machine for straightlineand circle cutting and slow profile by hand guiding. For straightline cutting, machine runs on an aluminium track supplied in 1.8 m lengths. Circle cutting attachment will also be supplied. SPECIFICATION : Speed Range - 125-400 mm/min. Cutting capacity - Square edge - 200 mm thick steel 45° Bevel cutting - 150 mm thick steel Circles from 150 mm to 2000 mm diameter by using circle cutting attachments Fuel Gas - Acetylene/LPG by selecting the appropriate nozzle Power Supply - 220 volts A/C 50 Hz Gas Hose connection - 1/4 G.