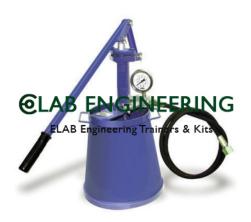

## **Description:**

Hydraulic Test Pump

## **Technical Specification:**

Hydraulic TestPump.

Hydraulic test pump designed for testing pressure cap. of different materials like drums, valves, boilers, barrels, tanks, for pressure vessels and cylinders complete with stand, pressure gauge, check valve and outlet valve with water tank having following specification.