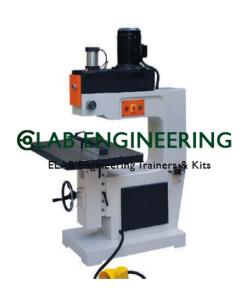

## **Description:**

Over Head Router

## **Technical Specification:**

Over Head Router.

PECIFICATIONS Machine Table Size 750 x 750 mm Distance Between Centre of 600 mm Spindle to Column Motor Power 2 H.P. Motor Spindle Speed Variable from 0 to 18000 RPM Cutter Head Slide Travel 125 mm Guide Pins Dia 3-18 mm

We are well-known manufacturers, OEM suppliers of Over Head Router for Wood Working Machines. Contact us for high quality Over Head Router for Wood Working Machines for schools lab, college lab, universities, research labs, various teaching and workshop training laboratories and industries in India.