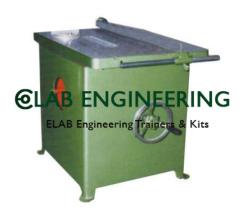

## **Description:**

Heavy Duty Tilting Table Circular Saw

## **Technical Specification:**

Heavy Duty Tilting Table Circular Saw.

Motorised heavy circular saw machine provided with table has a rise and fall movement adjustment tilts upto 45° complete with suitable motor 3 phase, 440 volts motor pulley, V belt starter saw guard rip fence and one saw blade.