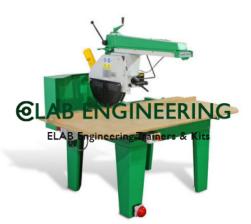

### **Description :**

Radial Cross Cut Circular Saw Machine

### **Technical Specification :**

Radial Cross Cut Circular Saw Machine.

Radial Cross Cut Circular Saw Machine.

Best quality Indian Make Ribsaw machine complete with electric motor 2HP 3 phase, 2800 RPM 12" circular saw with saw guard motor pulley, V belt push button starter having the following specification.

Dia of saw blade 12' Depth of cut 2" Size of wooden work table 30" x 36" Height of work table 30" Blade RPM 2800

Arm Radial capacity 360° Max. blade rotating angle 90° Max. cross cut capacity 24" Power required HP / RPM 2 / 2800