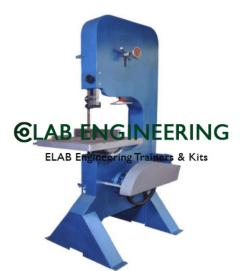

## Product Name : Wood And Metal Cutting Bandsaw Machine

Product Code : ww0010

## **Technical Specification :**

Wood And Metal Cutting Bandsaw Machine.

Heavy duty motorised variable speed vertical metal cutting bandsaw machine suitable for cutting of various material like wood, Asbatoss metals and alloys such as copper and aluminium pospher bronze, cast iron, tool steel etc., provided with table which tilt upto 45° wheel guards, electric motor, TEFC, gear box, starter and V-belt & Saw Blade