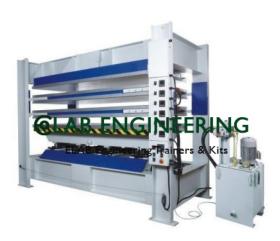

## **Technical Specification:**

Hot Press.

Hot Press is used to press and paste the mica to the board. In this machine the mica and the particle board are bonded together with the help of adhesive and heat of electrical heaters. The adhesive is applied on the board the mica and are placed in the machine. The heaters at the set temperature are heated and maintain that temperature automatically and the bottom plates of the press with the help of a switch start moving toward the upward direction. At the set pressure the plate will stop and start moving downward at the interval set by the user. Remove the board, mica is pasted on the board is ready for use.

| MUNICALISM                  |          |
|-----------------------------|----------|
| Size of Hot Press           | 8' x 4'  |
| Working height of machine   | 33 in    |
| Material of Heating element | Aluminum |

Operating type Hydraulic Mode of heating Electrical 3 HP Motor power required 150 C Working heating temperature Maximum pressure 1500 PSI Pressure in tons 40 Tons Time taken to paste both side of mica 5 minutes Day light No of day light 1no. Electrical Power including heaters 20 kw Area required for working 16 x 12 ft Weight of the machine 2800 kgs (approx.)