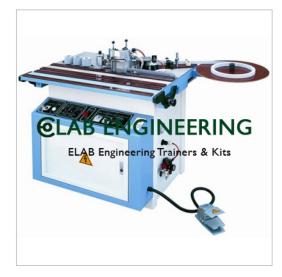

#### **Product Name :** Edge Banding Machine

Product Code : LABMF-0008

#### **Description :**

Edge Banding Machine

### **Technical Specification :**

Edge Banding Machine.

| Maximum Thickness of Workplace     | 10 -60mm                            |
|------------------------------------|-------------------------------------|
| Edge (Tape) Thickness              | 0.5 -3mm                            |
| Glue Pot Capacity                  | 3 kg Approx.                        |
| Heating Element                    | 3kw                                 |
| Mechanism For Tape Cutting         | Pneumatic                           |
| Control of Tape Cutting            | Micro Switch on Table / Foot Switch |
| Glue Can Be Applied to             | Tape & Board                        |
| Working Speed Per Minute           | 1 to 10 Meters                      |
| Front Table Adjustment (Up & Down) | 10 mm                               |
| Machine Dimensions (I x w x h)     | 1700 x 1150 x 1000 mm               |
| Power                              | 1 hp                                |