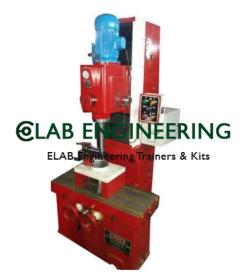

#### **Product Name :** Portable Cylinder Boring Bar

Product Code : LABGW-0009

### **Description :**

Portable Cylinder Boring Bar