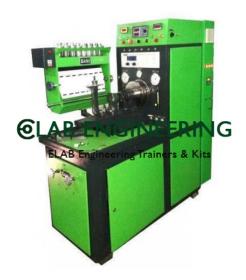

## **Description:**

Diesel Fuel Pump Test Bench

## **Technical Specification:**

Diesel Fuel Pump Test Bench.

Diesel Fuel Pump Test Bench.

The performance of a Diesel Engine depends upon its injection pump. Diesel fuel pump test benches records and sets the performance of the fuel injection pump to the maximum accuracy.