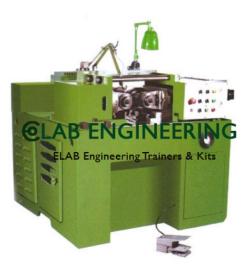

### **Description :**

Thread Rolling Machine

### **Technical Specification :**

Thread Rolling Machine.

Automatic Cold Thread Rolling Machines type BIC are suitable for Threading Screws. Bolts, Cycle and Automobile parts and other Mild Steel Bras, and Aluminium etc.