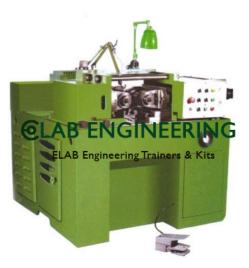

### **Description :**

**Thread Rolling Machine** 

### Technical Specification :

Thread Rolling Machine.

Automatic Cold Thread Rolling Machine type BICT are suitable for threading screws, bolts, cycle and automobile parts and other similar components from mild steel brass, and aluminium etc.

Two flat dies used in these machines and all adjustments are very simple, a water coolant pump keeps the dies cool

| Lenth of Blank | Wire Size S.W.G. | Production P.M. | Motor H.P. & R.P.M. |
|----------------|------------------|-----------------|---------------------|
| 1/4"-1 & 11/2" | 9-14             | 80-100          | 1 X 1440            |
| 3/8"-2         | 5-12             | 70-80           | 5 x 1440            |