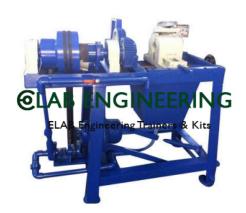

## **© LAB ENGINEERING**

Email:

purchase@elabengineeringequipments.com Phone: +91-9811375383

**Product Name:** 

Automatic Barbed Wire Making Machine

Product Code: bs0008

## **Technical Specification:**

Automatic Barbed Wire Making Machine.

Automatic Barbed Wire Making Machine.

|                       |     |        | SPECIFICATIONS |
|-----------------------|-----|--------|----------------|
|                       |     |        |                |
| Wire thickness        | BWG | 12-14  |                |
| Pitch of barbs        | mm  | 76-152 |                |
| Size of bobbin        | mm  | 343    |                |
| Production in 8 hours |     |        |                |
| Approx. in 14 G       | М   | 7300   | 4380           |
|                       | Kg. | 815    | 490            |
| Approx. in 12 G       | М   | 6580   | 3950           |
|                       | Kg. | 915    | 550            |