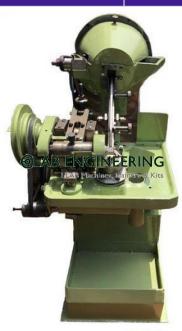

#### **Product Name:**

Automatic Screw Head Slotting Machine For Rivet

Product Code: bs0015

### **Description:**

Automatic Screw Head Slotting Machine For Rivet

#### **Technical Specification:**

Automatic Screw Head Slotting Machine For Rivet.

Automatic Screw Head Slotting Machine For Rivet.

dvantage for the Industry

- Automatic Sequence of operations
- Minimum set-up time
- Low cost
- High efficiency