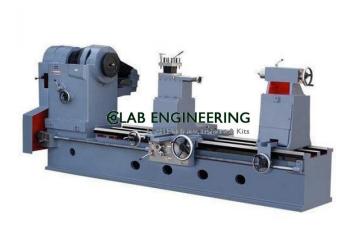

#### **Description:**

Baby Lathe

#### Baby Lathe.

mall metal turning S. S. & S. C. back geared motorised bench type commercial quality lathe for rough operation having head stock spindle running in taper roller bearings complete with motorisation attachment, motor pulley, two morse taper centres, set of change gears, thread dial indicator, catch plate, single tool post with electric moter 0.5 HP single phase, 220 volt fitted with switch and wiring complete with self centering 3 jaw true chucks. Length of bed 2' - 6" height of centres 3.1/2", admit between centres 12", hollow through spindle 3/8", no. of speeds 16.