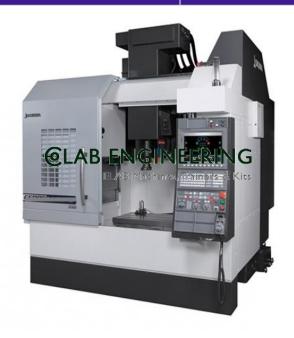

## **Description:**

CNC MACHINES Lathe Machining Center Machine Tool Training Equipment Function: CNC machining center training Machining center machine commissioning practice Tool change practice Tool changer maintenance training Technical parameters: Triaxial linear guideway Grind ball screw Elastic coupling Workbench