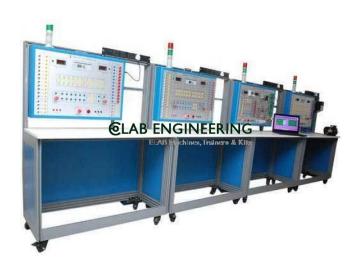

## **Technical Specification:**

The training station is composed of three major parts: the training screen or panel, training table and storage cabinets. The training panel, which is made of aluminum frames, is a fixed structure composed of three sections. The bottom section is utilized as the power control panel and includes the power indicator and control unit, time management device (including power protection) unit, light and push button unit, selector switch, buzzer and relay unit, instrument unit, DC power supply unit and seven-segment LED unit. Both sides of the power control panel are mounted with two-plug outlet and an inlet terminal for external power supply is situated on the left side. Eight training modules can be placed at once on the other two sections of the training panel. The modules use standardized structure and are interchangeable. The users can choose from a list of application modules, depending on the training requirements.

The wooden training table is used to temporarily hold the modules and components to be mounted on the panel and/or to be used during experiments. Storage cabinets and drawers are used for storing tools, components and modules.