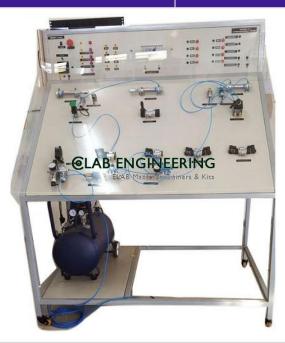

## **© LAB ENGINEERING**

Email:

purchase@elabengineeringequipments.com Phone: +91-9811375383

**Product Name:** 

PLC Control Pneumatic Trainer (single board)
AUTOMATION MACHINES LAB

Product Code:
AUTOMATION0005

#### **Description:**

PLC Control Pneumatic Trainer (single board) AUTOMATION MACHINES LAB